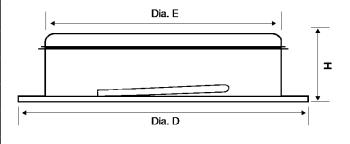

## **General description**

Galvanized steel mounting frame with lipseal for E-SVF and S-SVF air valve. Available diameters : 80 to 200 mm.

E (mm)

H (mm)

## **Technical specification**

| LSF 80  | 105 | 79  | 50 |
|---------|-----|-----|----|
| LSF 100 | 125 | 99  | 50 |
| LSF 125 | 150 | 124 | 50 |
| LSF 150 | 175 | 149 | 50 |
| LSF 160 | 186 | 159 | 50 |
| LSF 200 | 225 | 199 | 50 |

D (mm)

Tolerance : +/- 3 mm except Dia E: Tolerance: +/- 1 mm

Information contained herein is based on careful tests and experience. It reflects our knowledge and is for guidance purpose only. It is given in good faith and user should ensure that the product is fit for purpose before any application. The quoted values are average and should not be taken as maximum or minimum values for specific purposes. Manufacturer and distributor are not responsible for any non-recommended use or consequential damage.