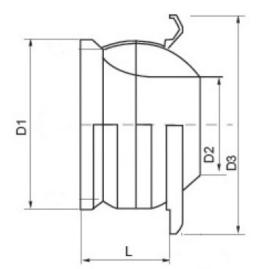

## **Technical specification**

- Material: aluminium
- Adjustable discharge angle : 30°
- Available sizes: 100 630 mm
- DABO : natural aluminium finish
- WABO : RAL 9003

|                        | D1<br>(mm) | D2<br>(mm) | D3<br>(mm) | L<br>(mm) |
|------------------------|------------|------------|------------|-----------|
| DABO / WABO 100        | 98         | 45         | 139        | 63        |
| DABO / WABO 125        | 122        | 61         | 172        | 72        |
| DABO / WABO 150        | 147        | 75         | 200        | 83        |
| DABO / WABO 160        | 157        | 80         | 210        | 91        |
| DABO / WABO 200        | 197        | 105        | 265        | 107       |
| DABO / WABO 250        | 247        | 128        | 314        | 135       |
| <b>DABO / WABO 315</b> | 312        | 165        | 390        | 174       |
| DABO / WABO 350        | 347        | 185        | 433        | 186       |
| DABO / WABO 400        | 397        | 210        | 495        | 218       |
| DABO / WABO 450        | 447        | 235        | 559        | 235       |
| DABO / WABO 500        | 497        | 256        | 622        | 259       |
| DABO / WABO 630        | 625        | 323        | 779        | 335       |