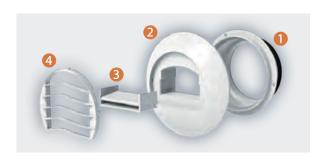

- 1. dia. 125 collar with lip gasket (supplied separately)
- 2. Valve body
- 3. Control module
- 4. Removable grille