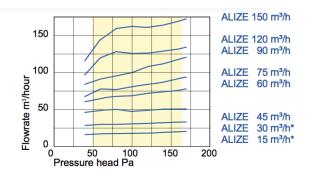

## **Technical specification**

| Flow<br>(m3/h) | Lw en dB(A) |        |        |        |
|----------------|-------------|--------|--------|--------|
|                | 70 Pa       | 100 Pa | 136 Pa | 160 Pa |
| 15             | 23          | 27     | 32     | 35     |
| 30             | 25          | 30     | 35     | 38     |