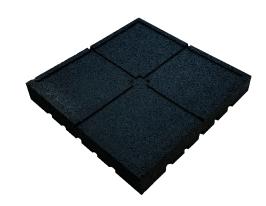

## **General description**

The grooved MAT is used to isolate vibration for ducts and small ventilation boxes.

Upper and lower surfaces are non-slippery.

Also available with washers and screws designed to fix our NSTP-telescopic tube.

## **Technical specification**

| Material         | Composite Recycled Rubber                           |
|------------------|-----------------------------------------------------|
| Dimensions       | 330 x 330 x 43 mm                                   |
| Profile          | Grooves on one side, cross groove on the other side |
| Color            | Black                                               |
| Permissible load | 250 kg                                              |
| Temperature      | - 30°C to + 80 ° C                                  |
| Other            | UV resistant                                        |