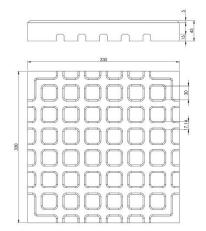

## **Technical specification**

| Material         | Composite Recycled Rubber                           |
|------------------|-----------------------------------------------------|
| Dimensions       | 330 x 330 x 43 mm                                   |
| Profile          | Grooves on one side, cross groove on the other side |
| Color            | Black                                               |
| Permissible load | 250 kg                                              |
| Temperature      | - 30°C to + 80 ° C                                  |
| Other            | UV resistant                                        |