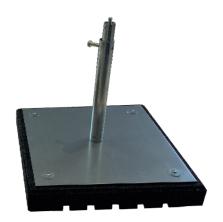

## **General description**

The grooved MAT is used to isolate vibration for ducts and small ventilation boxes.

Upper and lower surfaces are non-slippery.

Also available with washers and screws designed to fix our NSTP-telescopic tube.