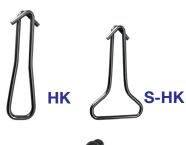

## **General description**

The **HK** and **S-HK** are hooks used to fix static loads: air conditioning, suspended ceilings ...

The **HK** is an anchor hook designed for fixing cables or chains in concrete or other hard materials.

The **S-HK** is designed for suspension perforated bands.

- · Facilitates installation
- · Strong pull-out strength
- · Installation with TOOL-HK installation tool