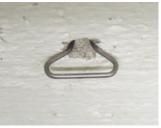

The **S-HK** is designed for suspension perforated bands.

- · Facilitates installation
- · Strong pull-out strength
- · Installation with TOOL-HK installation tool