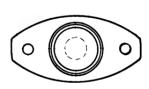

## **General description**

The **instrument test port** is simple, efficient and is a cost effective way of allowing easy measurements inside air ducting.

It consists of a Zamac body casting which is internally threaded to accept the plastic plug. Fitted with its sponge gasket, the assembly is airtight.

- · Leakproof plug
- · Suitable for high velocity systems
- · Sponge gasket supplied
- · To install with self-drilling screws
- · Economical fitting
- · Unaffected by most chemicals

## **Technical specification**

- 19 mm (3/4") opening diameter
- · Accomodates 25 mm (1") insulation materials