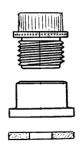

## **General description**

The **instrument test port** is simple, efficient and is a cost effective way of allowing easy measurements inside air ducting.

It consists of a Zamac body casting which is internally threaded to accept the plastic plug. Fitted with its sponge gasket, the assembly is airtight.

- · Leakproof plug
- · Suitable for high velocity systems
- · Sponge gasket supplied
- · To install with self-drilling screws
- · Economical fitting
- · Unaffected by most chemicals

## **Technical specification**

- 19 mm (3/4") opening diameter
- · Accomodates 25 mm (1") insulation materials