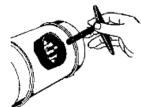

## The kit includes:

- · 1 cylindrical cup with OPEN/CLOSE indicators
- 1 appropriate handle with integrated spindle of dia. 14 mm
- 1 rear spindle of dia. 7,5mm

## **Technical specification**

- · Made of polyamide 6.6
- · Damper blade thickness of maximum 1mm
- · Limited vibration and noise
- · Serrated edge garantees locking of damper
- · Easy and quick installation
- · Color: black (other color available on request)