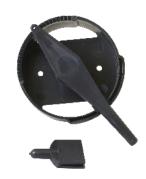

## **General description**

The polyamide single blade damper regulator is a hardware used to manufacture single blade damper on either rectangular or round ducting.

Ideal for dampers up to 350 mm.

## The kit includes:

- · 1 cylindrical cup with OPEN/CLOSE indicators
- 1 appropriate handle with integrated spindle of dia. 14 mm
- 1 rear spindle of dia. 7,5mm