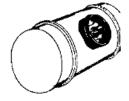

## **General description**

The polyamide single blade damper regulator is a hardware used to manufacture single blade damper on either rectangular or round ducting.

Ideal for dampers up to 350 mm.

## The kit includes:

- · 1 cylindrical cup with OPEN/CLOSE indicators
- 1 appropriate handle with integrated spindle of dia. 14 mm
- 1 rear spindle of dia. 7,5mm