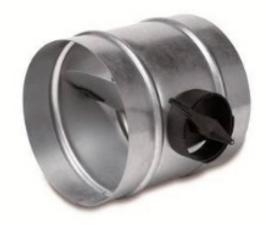

## **General description**

The polyamide single blade damper regulator is a hardware used to manufacture single blade damper on either rectangular or round ducting.

Ideal for dampers up to 350 mm.

## The kit includes:

- · 1 cylindrical cup with OPEN/CLOSE indicators
- 1 appropriate handle with integrated spindle of dia. 14 mm
- 1 rear spindle of dia. 7,5mm

## **Technical specification**

- · Made of polyamide 6.6
- · Damper blade thickness of maximum 1mm
- · Limited vibration and noise
- · Serrated edge garantees locking of damper
- · Easy and quick installation
- · Color: black (other color available on request)