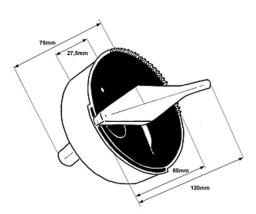

## The kit includes:

- · 1 cylindrical cup with OPEN/CLOSE indicators
- 1 appropriate handle with integrated spindle of dia. 14 mm
- 1 rear spindle of dia. 7,5mm

## **Technical specification**

- · Made of polyamide 6.6
- · Damper blade thickness of maximum 1mm
- · Limited vibration and noise
- · Serrated edge garantees locking of damper
- · Easy and quick installation
- · Color: black (other color available on request)