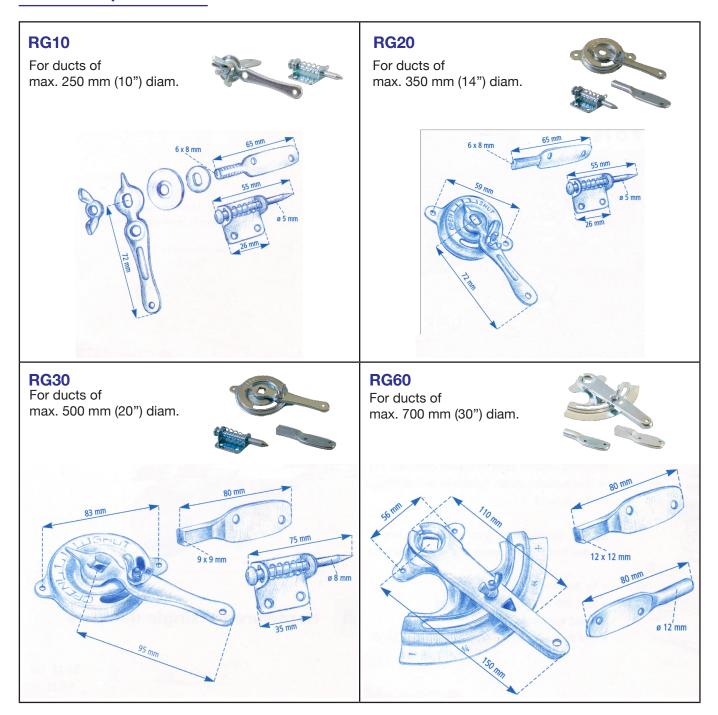

T - 3010 \_ RG10 / RG20 / RG30 / RG60

## **General description**

The **single blade damper regulator hardware** are used to manufacture single blade damper on either rectangular or round ducting.

Material : Galvanized steel